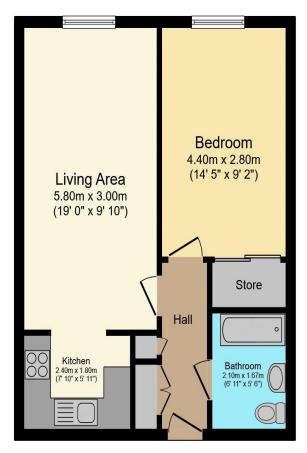

# Visit us at retirementhomesearch.co.uk

Total floor area 45.4 m<sup>2</sup> (489 sq.ft.) approx

This floor plan is for illustrative purposes only. It is not drawn to scale. Any measurements, floor areas (including any total floor area), openings and orientation are approximate. No details are guaranteed, they cannot be relied upon for any purpose and they do not form part of any agreement. No liability is taken for any error, omission or misstatement. A party must rely upon its own inspection(s). Powered by www.focalagent.com